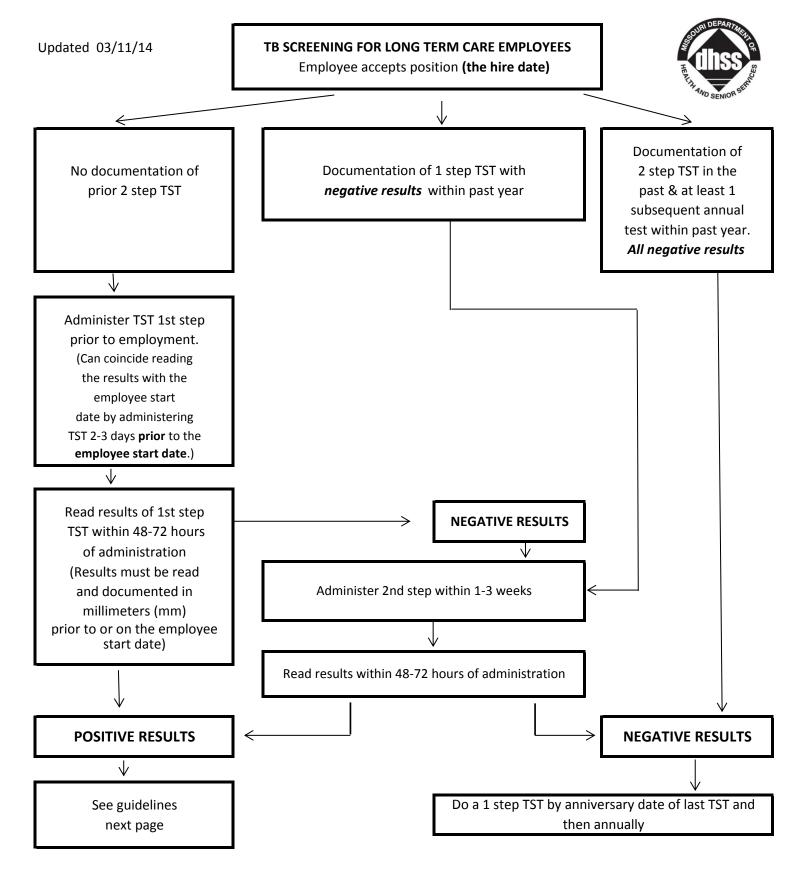

Hire Date = the date the employee accepts the position

Employee Start Date = the date the employee starts work for compensation

\*\*\*The employee cannot start work for compensation until the 1st step TST is administered and read. A positive result would require a chest x-ray prior to starting work.\*\*\*