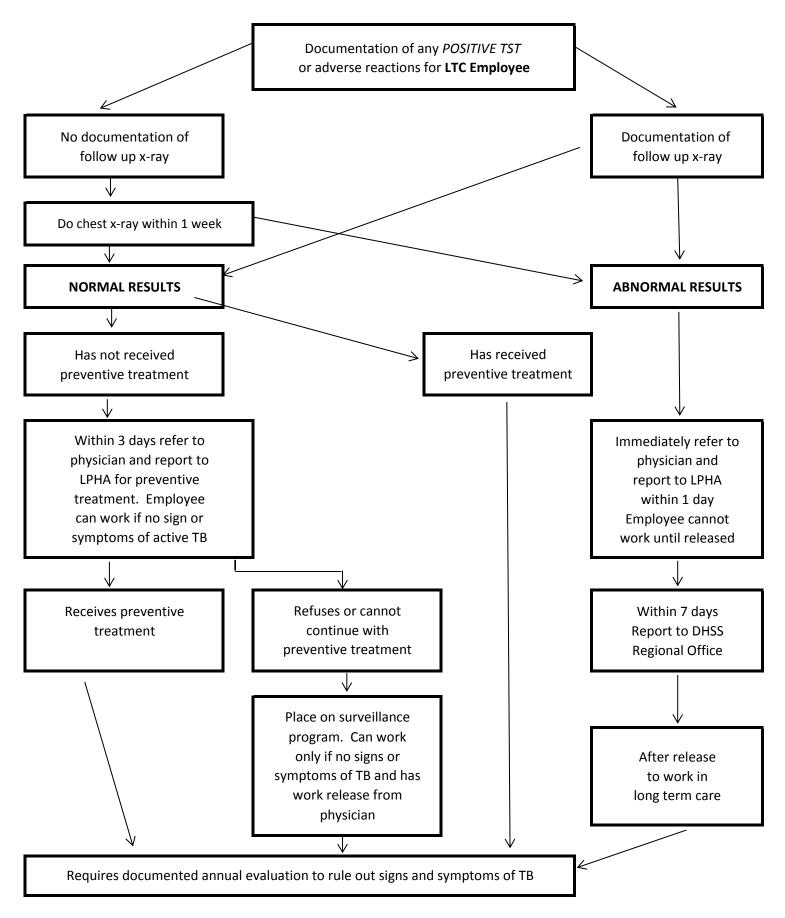

Hire Date = the date the employee accepts the position

Employee Start Date = the date the employee starts work for compensation

\*\*\*The employee cannot start work for compensation until the 1st step TST is administered and read. A positive result would require a chest x-ray prior to starting work.\*\*\*