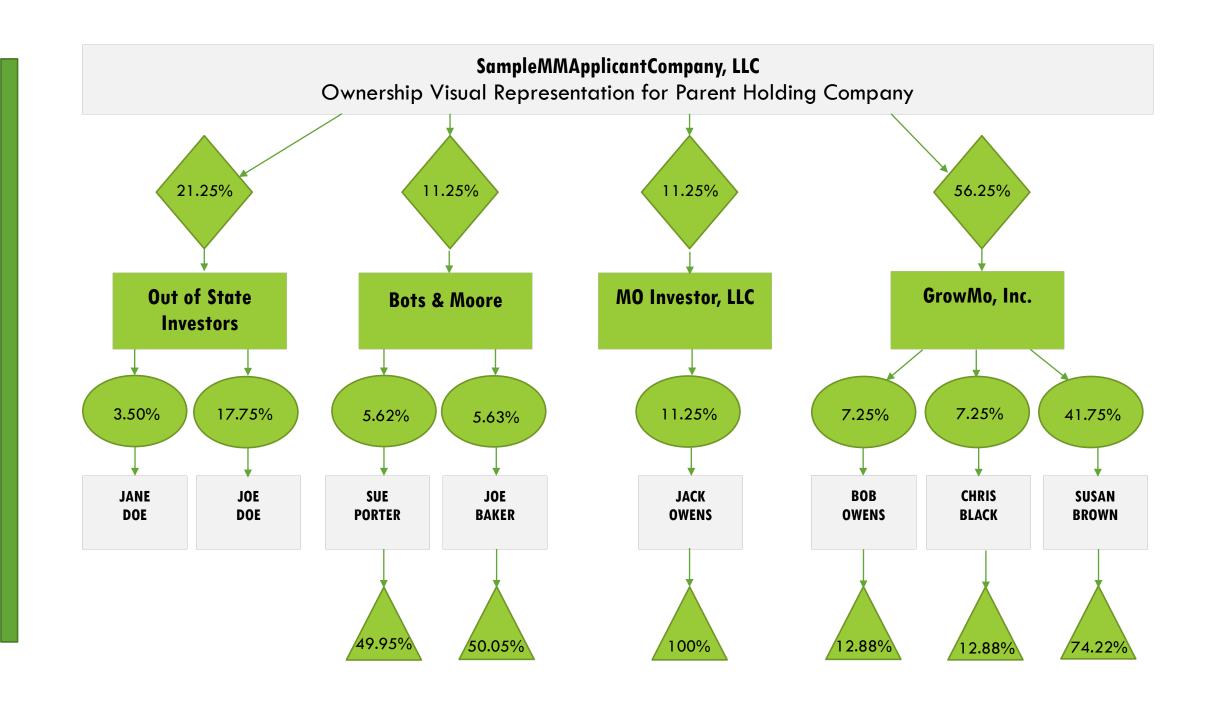

## Ownership Visual Representation

| Owners                                  | Residency                        | Primary Profession                       | Subsidiary<br>Entity Name   | Tax                        | Individual % of Ownership Economic & Voting of Facility Applicant Holding Company | Subsidiary % of Interest in Holding Company Total of Individual Ownership % | % of Ownership<br>of Individual in<br>Subsidiary<br>Entity |
|-----------------------------------------|----------------------------------|------------------------------------------|-----------------------------|----------------------------|-----------------------------------------------------------------------------------|-----------------------------------------------------------------------------|------------------------------------------------------------|
| Jane Doe<br>Joe Doe                     | New York<br>New York             | Real Estate Investor<br>Retired/Investor | (Out of State<br>Investors) | 123-45-6789<br>897-65-4321 | 3.50%<br>17.75%                                                                   | 21.25%                                                                      | Not Applicable                                             |
| Sue Porter<br>Joe Baker                 | New York<br>New York             | President<br>President                   | Bots &<br>More, Inc.        | 22-222222                  | 5.62%<br>5.63%                                                                    | 11.25%                                                                      | 49.95%<br>50.05%                                           |
| Jack Owens                              | Missouri                         | Investor                                 | Mo Investor,<br>LLC         | 33-1111111                 | 11.25%                                                                            | 11.25%                                                                      | 100%                                                       |
| Bob Owens<br>Chris Black<br>Susan Brown | Missouri<br>Missouri<br>Missouri | CFO<br>Operations Manager<br>COO         | GrowMo,<br>Inc.             | 55-1111111                 | 7.25%<br>7.25%<br>41.75%                                                          | 56.25%                                                                      | 12.88%<br>12.88%<br>74.22%                                 |