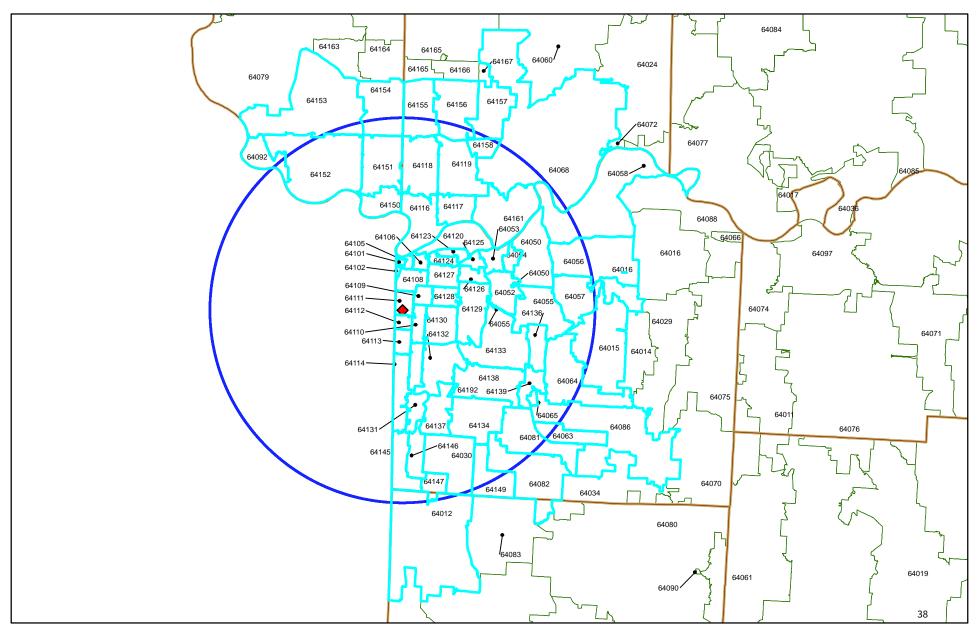

## Primary Service Area

## CON 15 Mile Radius

Attachment #20

4301 Madison Ave Kansas City, MO 64111 (Lat: 39.049541 & Long: -94.596836)

## CON 15 Mile Radius

4301 Madison Ave Kansas City, MO 64111 (Lat: 39.049541 & Long: -94.596836)

## 2025 Population Projections

|                |                         | Zip Codes            |                |
|----------------|-------------------------|----------------------|----------------|
| Zip            | County                  | Total Population     | 65+ Population |
| 64012          | Cass                    | 28,369               | 4,979          |
| 64015          | Jackson                 | 34,647               | 5,237          |
| 64030          | Jackson                 | 25,453               | 3,887          |
| 64050<br>64052 | Jackson<br>Jackson      | 22,225<br>22,107     | 4,728<br>4,456 |
| 64052          | Jackson                 | 5,109                | 4,430          |
| 64054          | Jackson                 | 3,620                | 660            |
| 64055          | Jackson                 | 35,709               | 10,069         |
| 64056          | Jackson                 | 18,724               | 2,588          |
| 64057          | Jackson                 | 17,282               | 4,144          |
| 64058          | Jackson                 | 7,501                | 1,132          |
| 64063          | Jackson                 | 21,601               | 2,836          |
| 64064          | Jackson                 | 21,689               | 3,771          |
| 64065<br>64068 | Jackson                 | 28                   | 4              |
| 64088<br>64081 | Clay<br>Jackson         | 41,643<br>28,758     | 7,134<br>6,834 |
| 64082          | Jackson                 | 22,731               | 2,813          |
| 64086          | Jackson                 | 24,875               | 2,908          |
| 64092          | Platte                  | 49                   | 10             |
| 64101          | Jackson                 | 361                  | 5              |
| 64102          | Jackson                 | -                    | -              |
| 64105          | Jackson                 | 4,451                | 449            |
| 64106          | Jackson                 | 9,304                | 601            |
| 64108          | Jackson                 | 8,628                | 1,159          |
| 64109<br>64110 | Jackson<br>Jackson      | 8,559<br>14,240      | 1,112<br>1,648 |
| 64110<br>64111 | Jackson                 | 15,983               | 2,011          |
| 64112          | Jackson                 | 8,199                | 1,407          |
| 64113          | Jackson                 | 11,919               | 2,014          |
| 64114          | Jackson                 | 23,970               | 5,946          |
| 64116          | Clay                    | 15,972               | 3,380          |
| 64117          | Clay                    | 15,472               | 2,511          |
| 64118          | Clay                    | 44,093               | 8,471          |
| 64119          | Clay                    | 30,449               | 6,009          |
| 64120<br>64123 | Jackson<br>Jackson      | 295<br>10,662        | 68<br>1,193    |
| 64123<br>64124 | Jackson                 | 12,664               | 1,193          |
| 64125          | Jackson                 | 1,909                | 188            |
| 64126          | Jackson                 | 6,131                | 653            |
| 64127          | Jackson                 | 15,852               | 2,002          |
| 64128          | Jackson                 | 9,628                | 1,912          |
| 64129          | Jackson                 | 9,683                | 1,710          |
| 64130          | Jackson                 | 16,629               | 3,933          |
| 64131          | Jackson                 | 21,099               | 3,364          |
| 64132          | Jackson                 | 12,829               | 1,814          |
| 64133<br>64134 | Jackson<br>Jackson      | 36,153<br>21,850     | 7,584<br>2,945 |
| 64136          | Jackson                 | 3,104                | 657            |
| 64137          | Jackson                 | 11,557               | 2,006          |
| 64138          | Jackson                 | 26,293               | 5,082          |
| 64139          | Jackson                 | 2,537                | 396            |
| 64145          | Jackson                 | 6,288                | 2,531          |
| 64146          | Jackson                 | 1,534                | 431            |
| 64147          | Jackson                 | 796                  | 5              |
| 64149          | Jackson                 | 329                  | 102            |
| 64150<br>64151 | Platte<br>Platte        | 3,387<br>29,482      | 659<br>5,346   |
| 64151          | Platte                  | 32,526               | 5,546<br>4,874 |
| 64153          | Platte                  | 7,777                | 983            |
| 64154          | Platte                  | 14,790               | 2,698          |
| 64155          | Clay                    | 27,623               | 3,181          |
| 64156          | Clay                    | 9,449                | 743            |
| 64157          | Clay                    | 28,287               | 1,674          |
| 64158          | Clay                    | 7,874                | 390            |
| 64161          | Clay                    | 384                  | 63<br>2        |
| 64192          | Jackson<br><b>Total</b> | 25<br><b>983,146</b> | 2<br>166,199   |
|                | iotai                   | 905,140              | 100,199        |