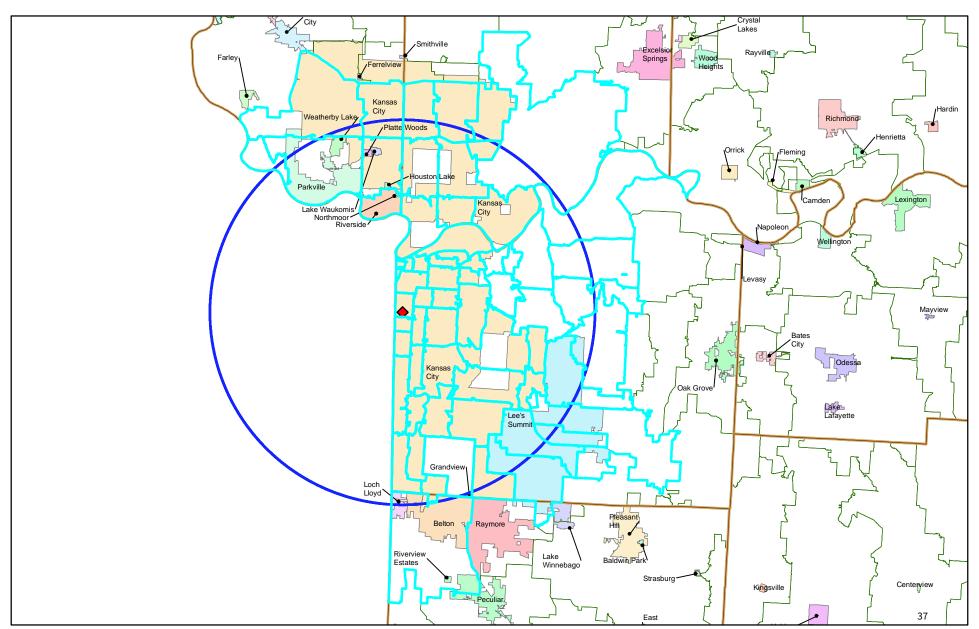

## Primary Service Area

## CON 15 Mile Radius

Attachment #20

4301 Madison Ave Kansas City, MO 64111 (Lat: 39.049541 & Long: -94.596836)

## CON 15 Mile Radius

4301 Madison Ave Kansas City, MO 64111 (Lat: 39.049541 & Long: -94.596836)