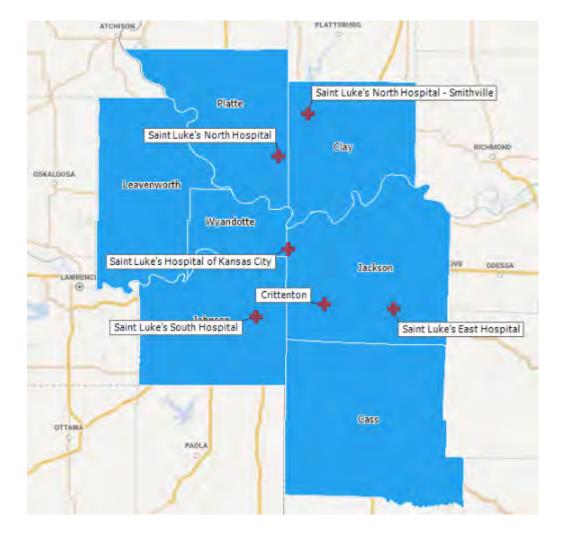

## Primary Service Area

## CON 15 Mile Radius

Attachment #20

4301 Madison Ave Kansas City, MO 64111 (Lat: 39.049541 & Long: -94.596836)

## CON 15 Mile Radius

4301 Madison Ave Kansas City, MO 64111 (Lat: 39.049541 & Long: -94.596836)